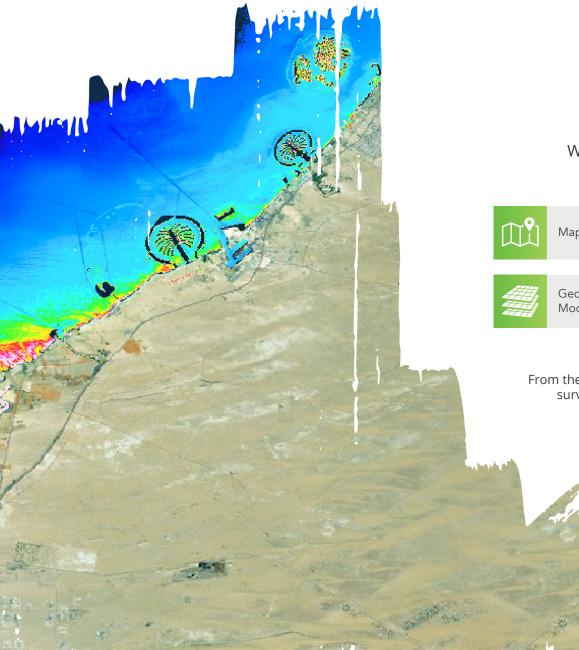

## Geospatial Services

WKC Group has extensive experience in the deployment of the latest geospatial technologies. This includes:

From the use of satellites to drones, global positioning systems (GPS) and rugged field survey tablets, photogrammetry, machine learning and data science, WKC offer a refreshingly modern approach to their environmental consultancy work.

## Our past projects have included:

WKC

- Spatial and geostatistical analysis
- High quality cartographic output
- Terrestrial and Benthic Habitat mapping
- Satellite derived bathymetry (SDB)
- Spatial ecology
- Master planning
- 3D modelling, analysis and visualisation
- Web based technologies
- Automation of GIS processes
- Implementation of GPS field survey methodology
- Spatial data management, validation, digitisation, cleansing and translation
- Training and support in a range of open source and commercial GIS and remote sensing software